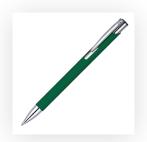

Product and Artwork Proof MOLE- MATE BALL PEN

Your Ref: Quantity: Product Code: TPC982001
Our Ref: Version: 1 Product Colour: DARK GREEN

**PRINTING CONCERNS:** 

We stock this item in the following colours

## **PANTONE REFERENCE(S)**

Engrave

ARTWORK SCALE 100% Side Engrave Area: 95mm x 7mm

Product Image for visualisation - colours may vary

The dashed line is to demonstrate print area and will not appear on your printed item