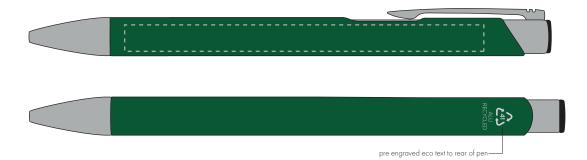

## **PANTONE REFERENCE(S)**

Engrave

ARTWORK SCALE 100% Side Engrave Area: 95mm x 7mm

Product Image for visualisation - colours may vary

The dashed line is to demonstrate print area and will not appear on your printed item